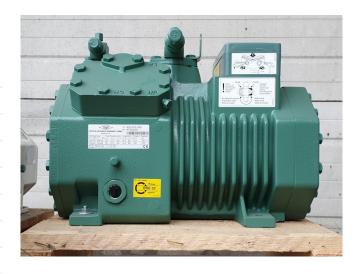

#### **Used Bitzer 4CC-6.2Y-40S**

New Bitzer 4CC-6.2Y-40S semihermetic reciprocating compressor on Freon with a sight glass. The compressor has a displacement of 32,5 m<sup>3</sup>/h.

\*Why choose for HOSBV? Were not only the largest used refrigeration specialist in Europe, but also, we solely deliver our orders after performing an extensive test and an industrial cleaning. If requested we are happy to arrange your logistics.