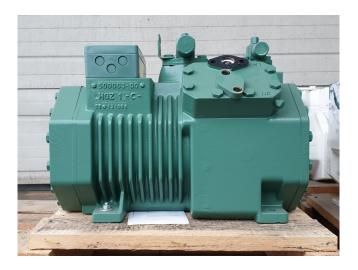

#### **Used Bitzer 4CC-6.2Y-40S**

New Bitzer 4CC-6.2Y-40S semihermetic reciprocating compressor on Freon with a sight glass. The compressor has a displacement of 32,5 m<sup>3</sup>/h.

\*Why choose for HOSBV? Were not only the largest used refrigeration specialist in Europe, but also, we solely deliver our orders after performing an extensive test and an industrial cleaning. If requested we are happy to arrange your logistics.