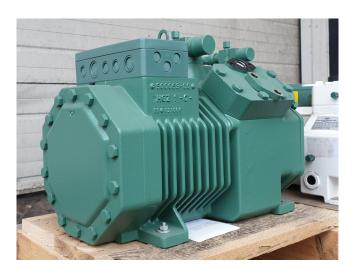

## Bitzer 4CC-6.2Y-40S

## **Specifications**

| Brand             | Bitzer         |
|-------------------|----------------|
| Туре              | 4CC-6.2Y-40S   |
| Refrigerant       | Freon          |
| kW at -5°C/+40°C  | 21,1           |
| kW at -10°C/+40°C | 17,4           |
| kW at -20ºC/+40ºC | 11,4           |
| kW at -30°C/+40°C | 7,0            |
| kW at -40°C/+40°C | 3,8            |
| kW at -45°C/+40°C | 2,5            |
| Sight Glass       | ✓              |
| m3 / h            | 32,5           |
| Remarks           | Y.o.b. 2008    |
| Weight in kg.     | 90,5           |
| Sizes             | 470x320x350 mm |
|                   | (LxWxH)        |
| Stock             | 1              |

#### **Used Bitzer 4CC-6.2Y-40S**

New Bitzer 4CC-6.2Y-40S semihermetic reciprocating compressor on Freon with a sight glass. The compressor has a displacement of 32,5 m<sup>3</sup>/h.

\*Why choose for HOSBV? Were not only the largest used refrigeration specialist in Europe, but also, we solely deliver our orders after performing an extensive test and an industrial cleaning. If requested we are happy to arrange your logistics.