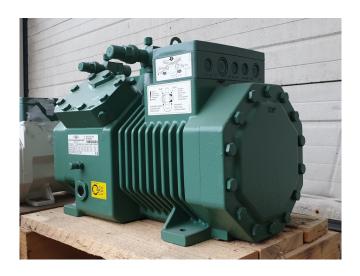

## Bitzer 4CC-6.2Y-40S

## **Specifications**

| Brand             | Bitzer         |
|-------------------|----------------|
| Туре              | 4CC-6.2Y-40S   |
| Refrigerant       | Freon          |
| kW at -5°C/+40°C  | 21,1           |
| kW at -10°C/+40°C | 17,4           |
| kW at -20ºC/+40ºC | 11,4           |
| kW at -30°C/+40°C | 7,0            |
| kW at -40°C/+40°C | 3,8            |
| kW at -45°C/+40°C | 2,5            |
| Sight Glass       | ✓              |
| m3 / h            | 32,5           |
| Remarks           | Y.o.b. 2008    |
| Weight in kg.     | 90,5           |
| Sizes             | 470x320x350 mm |
|                   | (LxWxH)        |
| Stock             | 1              |

#### **Used Bitzer 4CC-6.2Y-40S**

New Bitzer 4CC-6.2Y-40S semihermetic reciprocating compressor on Freon with a sight glass. The compressor has a displacement of 32,5 m<sup>3</sup>/h.

\*Why choose for HOSBV? Were not only the largest used refrigeration specialist in Europe, but also, we solely deliver our orders after performing an extensive test and an industrial cleaning. If requested we are happy to arrange your logistics.