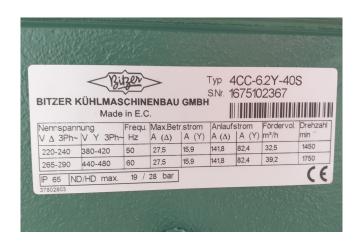

## **Specifications**

| Brand             | Bitzer         |
|-------------------|----------------|
| Туре              | 4CC-6.2Y-40S   |
| Refrigerant       | Freon          |
| kW at -5°C/+40°C  | 21,1           |
| kW at -10°C/+40°C | 17,4           |
| kW at -20ºC/+40ºC | 11,4           |
| kW at -30°C/+40°C | 7,0            |
| kW at -40°C/+40°C | 3,8            |
| kW at -45°C/+40°C | 2,5            |
| Sight Glass       | ✓              |
| m3 / h            | 32,5           |
| Remarks           | Y.o.b. 2008    |
| Weight in kg.     | 90,5           |
| Sizes             | 470x320x350 mm |
|                   | (LxWxH)        |
| Stock             | 1              |

#### **Used Bitzer 4CC-6.2Y-40S**

New Bitzer 4CC-6.2Y-40S semihermetic reciprocating compressor on Freon with a sight glass. The compressor has a displacement of 32,5 m<sup>3</sup>/h.

\*Why choose for HOSBV? Were not only the largest used refrigeration specialist in Europe, but also, we solely deliver our orders after performing an extensive test and an industrial cleaning. If requested we are happy to arrange your logistics.