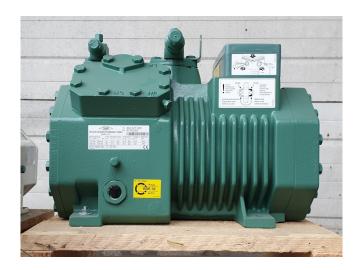

#### **Used Bitzer 4CC-6.2Y-40S**

New Bitzer 4CC-6.2Y-40S semihermetic reciprocating compressor on Freon with a sight glass. The compressor has a displacement of 32,5 m<sup>3</sup>/h.

\*Why choose for HOSBV? Were not only the largest used refrigeration specialist in Europe, but also, we solely deliver our orders after performing an extensive test and an industrial cleaning. If requested we are happy to arrange your logistics.